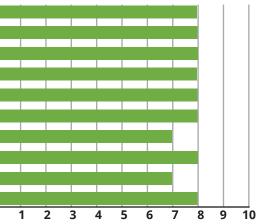

# Area of Adaptation

Emergence
Seedling Vigor
Root Strength
Stalk Strength
Drought Tolerance
Greensnap
Staygreen
Test Weight
Drydown
Late Season Health

### Rating Key

10 - Best, 9 - Excellent, 8 - Above Avg., 7 - Average, 6 - Below Avg., 5 - Well Below Avg.

HR - Highly Recommended, R - Recommended, NR - Not Recommended, ID - Insufficient Data