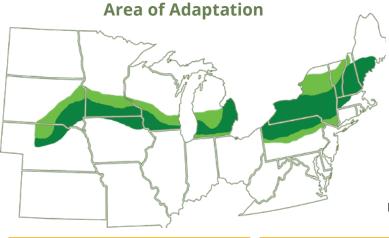

## **Viking 0.46-02P**

- Consistent strong yields from central NE to NY
- Semi-flex ear with very good test weight
- Very good stalks and roots
- · Medium-tall, healthy plant with good fall intactness

**Agronomic Traits** 