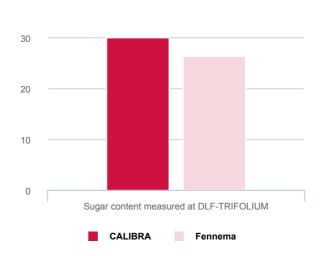

# A Very High Digestibility and Sugar Content

The digestibility of CALIBRA is high, which is related to the high sugar content of the variety.

## Sugar content measured at DLF

Source: DLF laboratory results (St. Heddinge, Denmark)

40