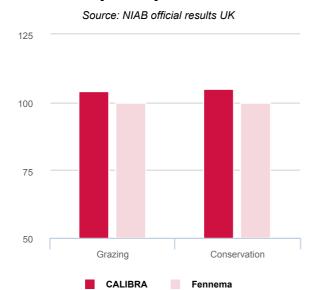

a high sugar content
- CALIBRA is highly digestible
- CALIBRA yields very high and stable

### **Ratings**



# Has Proved to Cope With all Kinds of Weather

CALIBRA has proved to do what no variety has ever done before: To be very productive under a long growing season as in UK, to be very disease resistant especially against rust in France and to be very winterhardy even in Russia!

# A Very High Digestibility and Sugar Content

The digestibility of CALIBRA is high, which is related to the high sugar content of the variety.

#### Very High and Stable Yields

Good spring growth combined with intermediate heading is useful for early production. The regrowth and production over summer is very high. This places CALIBRA among the top varieties.

# Relative drymatter yield in official trials



## Sugar content measured at DLF

Source: DLF laboratory results (St. Heddinge, Denmark)



40