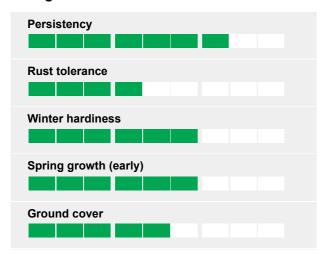

### **Ratings**

# Has Proved to Cope With all Kinds of Weather

CALIBRA has proved to do what no variety has ever done before: To be very productive under a long growing season as in UK, to be very disease resistant especially against rust in France and to be very winterhardy even in Russia!

#### Very High and Stable Yields

Good spring growth combined with intermediate heading is useful for early production. The regrowth and production over summer is very high. This places CALIBRA among the top varieties.