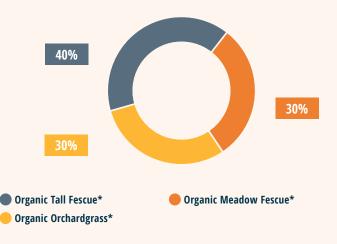

### **ORGANIC HAY MIX**

Mixture of improved cool-season grasses well suited as an alfalfa companion. Adds highly digestible fiber to hay, maximizes yield potential, and reduces insect pressure.

Best Use: Best suited as a high-quality alfalfa companion.

Adaptation: Well adapted to all types of soils.

**Management:** Cut hay based on grass maturity, not alfalfa for maximum feed value. Especially important for first cutting in spring as grass will mature ahead of alfalfa.

Planting Date: April - May, August 1 - 25

**Seeding:** 25-30 lbs/acre straight or 5-10 lbs/acre with alfalfa or legume mix. Drill or broadcast and roll. Plant  $\frac{1}{4}$  in. to  $\frac{1}{2}$  in. deep.