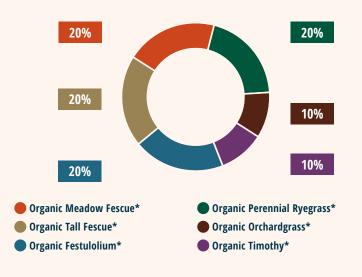

# **ORGANIC PASTURE MIX**

Mixture of improved grasses well suited for grazing and cutting. Mix in organic clover or alfalfa to increase protein percentage and for nitrogen fixation.

Best Use: Long-term pasture or hay field.

Adaptation: All soils. Most productive in early spring and fall.

**Management:** This mix should be grazed or cut prior to the grass heading out. Perennial ryegrass and Festulolium make this slower to dry for hay than our organic hay mix.

Planting Date: April - May, August 1 - 25

**Seeding:** 25-30 lbs/acre straight or 5-25 lbs/acre with a legume or legume mix. Drill or broadcast and roll. Plant  $\frac{1}{4}$  in. to  $\frac{1}{2}$  in. deep.