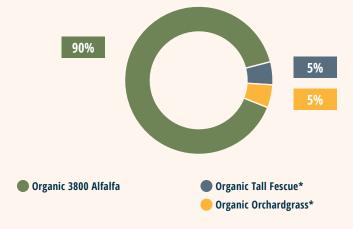

## **ORGANIC DAIRY PRO MIX**

A premium-quality alfalfa and grass mixture that supports the high energy & nutritional demands of dairy cows and beef cattle on feed. Excellent yield and persistence, fast regrowth after cutting.

**Best Use:** Best suited for high quality haylage, dry hay and baleage production.

Adaptation: Well adapted to most soil types.

Planting Date: April - May, August 1 - 25

**Seeding:** 18-20 lbs/acre. Drill or broadcast and roll. Plant ¼ in. to ½ in. deep.